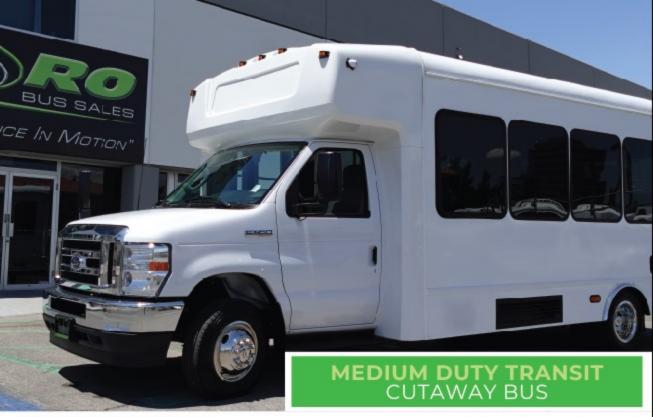

# STANDARD FEATURES:

Our Medium Duty Transit Bus is designed to meet the diverse needs of passengers, ensuring a comfortable and reliable journey. With a minimum life expectancy of seven years or 200,000 miles STURRA test), steel cage construction it's suitable for both rural routes and urban arterial streets, catering to passengers of all ages and abilities.

# EXTERIOR EXCELLENCE

Our buses feature sleek, seamless exterior panels, rain gutters to ensure passenger comfort, and customizable options like fender flairs and mud flaps to suit your needs.

## ATTRACTIVE FRONT CAP

Our stylish fiberglass front cap maximizes aerodynamic efficiency, complements the Ford or Chevrolet truck body, and offers the option for a front destination sign.

#### **DURABLE & AESTHETIC**

Made from resilient fiberglass and coated with a color-matched gel-coat, our front cap ensures longevity, resisting rust and dents.

EXPLORE THE HLE MEDIUM DUTY TRANSIT BUS - THE PERFECT BLEND OF SAFETY, STYLE, AND COMFORT FOR YOUR TRANSIT NEEDS.