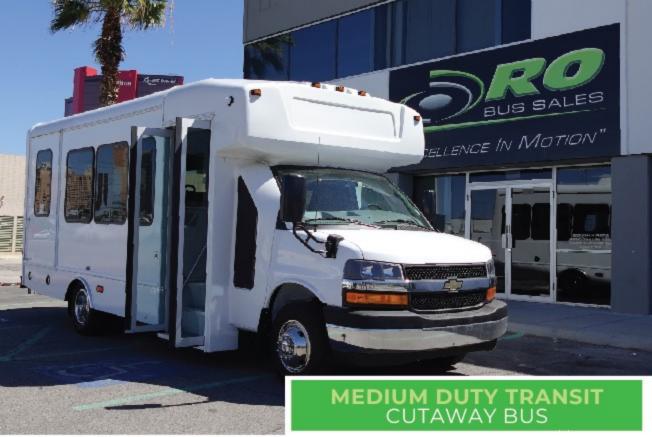

# STANDARD FEATURES:

Our Medium Duty Transit Bus is designed to meet the diverse needs of passengers, ensuring a comfortable and reliable journey. With a minimum life expectancy of seven years or 200,000 miles STURRA test), steel cage construction it's suitable for both rural routes and urban arterial streets, catering to passengers of all ages and abilities.

# EXTERIOR EXCELLENCE

Our buses feature sleek, seamless exterior panels, rain gutters to ensure passenger comfort, and customizable options like fender flairs and mud flaps to suit your needs.

## ATTRACTIVE FRONT CAP

Our stylish fiberglass front cap maximizes aerodynamic efficiency, complements the Ford or Chevrolet truck body, and offers the option for a front destination sign.